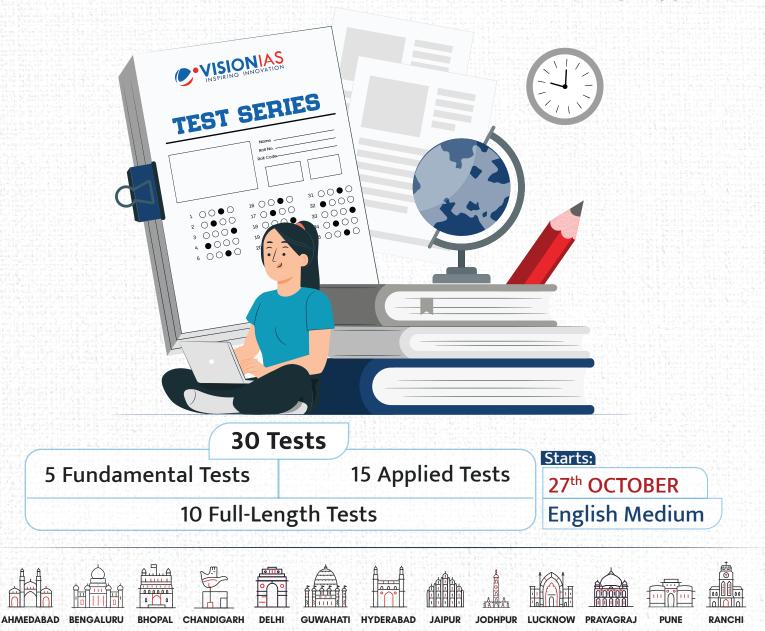

# **Highlights of the Program**

- Scomprehensive coverage for the entire UPSC Prelims syllabus.
- Includes 30 Test Papers (Fundamental, Applied and Full-Length) based on the latest UPSC pattern and trend.
- $^{oxtimes}$  Access to Sandhan Personalized Test Series with extensive collection of 15000 plus questions.
- <sup>1</sup> Offline/online Post-Test Analysis, discussion, and doubt clearing sessions with faculty.
- Answers and comprehensive explanation for every test paper.
- One to One Mentoring support and guidance for precise inputs on strengths, weakness, and guidance for building competencies.
- Quick Revision Material (QRM) for smart and efficient revision of the prelims syllabus.
- <sup>®</sup> Thoughtfully curated test series schedule that enables time-bound preparation, discipline and result oriented mindset.
- Innovative Assessment System and Performance Analysis with All India Rankings for comparative analysis of student's performance.

Information related to test discussions will be notified on the homepage of the student's online platform.

| Module No. | 27 <sup>th</sup> OCTOBER 30 5 Fundamental + 15 |  | Program Structure                              | Fee (incl. all taxes) |
|------------|------------------------------------------------|--|------------------------------------------------|-----------------------|
| 2621       | 27 <sup>th</sup> OCTOBER                       |  | 5 Fundamental + 15 Applied<br>+ 10 Full Length | 18000                 |