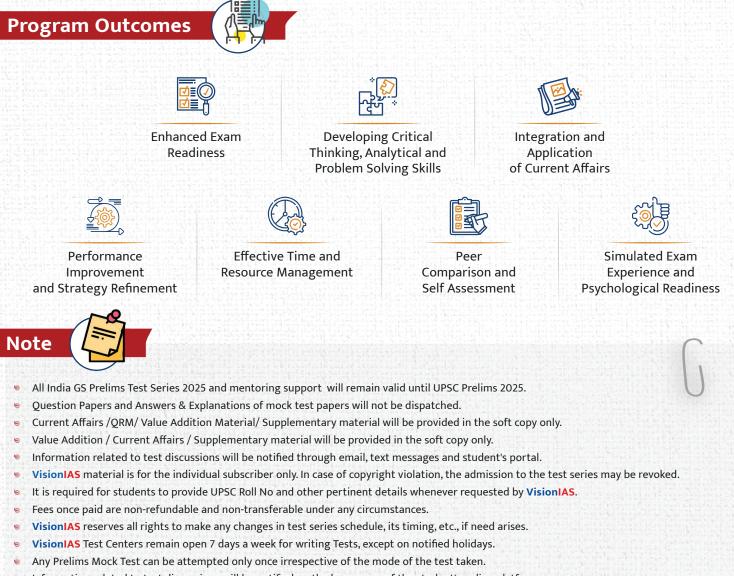

# **Highlights of the Program**

- Scomprehensive coverage for the entire UPSC Prelims syllabus.
- Includes 30 Test Papers (Fundamental, Applied and Full-Length) based on the latest UPSC pattern and trend.
- $^{oxtimes}$  Access to Sandhan Personalized Test Series with extensive collection of 15000 plus questions.
- <sup>1</sup> Offline/online Post-Test Analysis, discussion, and doubt clearing sessions with faculty.
- Answers and comprehensive explanation for every test paper.
- One to One Mentoring support and guidance for precise inputs on strengths, weakness, and guidance for building competencies.
- Quick Revision Material (QRM) for smart and efficient revision of the prelims syllabus.
- <sup>®</sup> Thoughtfully curated test series schedule that enables time-bound preparation, discipline and result oriented mindset.
- Innovative Assessment System and Performance Analysis with All India Rankings for comparative analysis of student's performance.

### Individualized Personal Mentoring

- S Dedicated mentors to be assigned to each student for continued performance improvement.
- So The mentor supports students in devising preparation strategies, identifies strengths, and brings attention to areas for improvement.
- Some the second seco
- Sontinued support for resource & time management, guidance and motivation.
- Multi-platform mentoring support through offline and online one to one sessions, telephonic calls & email interaction.

#### F Innovative Assessment System

- S Analysis of mock Test papers based on difficulty level & nature of questions.
- S Macro & Micro, including Section-wise analysis of aspirants performance.
- Analysis of static and dynamic questions based on scoring potential
- S All India Rank for comparative analysis among peers.
- Integrated Score Card with sectional analysis

#### Quick Revision Material (QRM)

- Access to Quick Revision Material (QRM) for smart and efficient revision of the prelims syllabus.
- QRM to act as a ready-reference material for quick revisions before the exam in a holistic manner.
- QRM will be provided for every subject to support effective revision.

#### Convenient Student Portal Access

- Seamless test-taking experience for both online and distance learning students.
- Access to Quick Revision Material (QRM), Current Affairs, Value Addition, and Supplementary materials.
- Second second