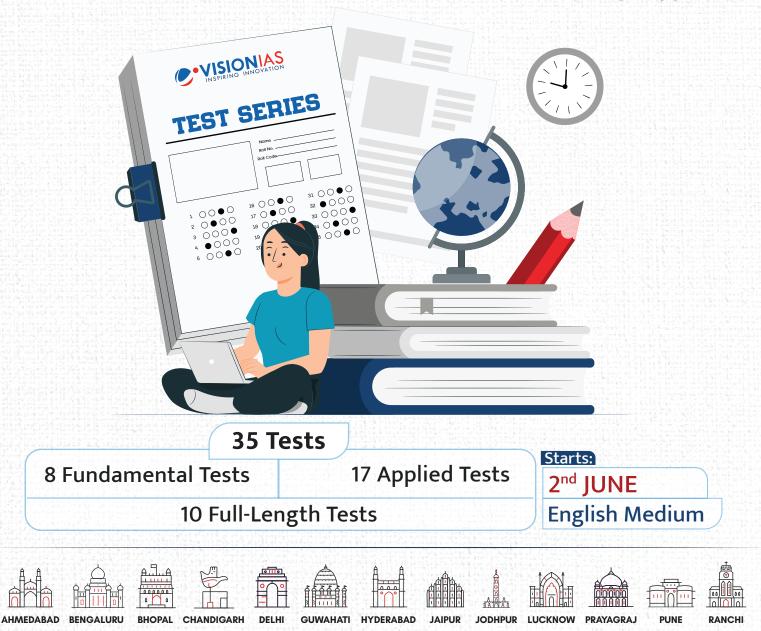

## **Highlights of the Program**

- Scomprehensive coverage for the entire UPSC Prelims syllabus.
- Includes 35 Test Papers (Fundamental, Applied and Full-Length) based on the latest UPSC pattern and trend.
- $^{oxtimes}$  Access to Sandhan Personalized Test Series with extensive collection of 15000 plus questions.
- <sup>©</sup> Offline/online Post-Test Analysis, discussion, and doubt clearing sessions with faculty.
- Answers and comprehensive explanation for every test paper.
- One to One Mentoring support and guidance for precise inputs on strengths, weakness, and guidance for building competencies.
- Quick Revision Material (QRM) for smart and efficient revision of the prelims syllabus.
- <sup>®</sup> Thoughtfully curated test series schedule that enables time-bound preparation, discipline and result oriented mindset.
- Innovative Assessment System and Performance Analysis with All India Rankings for comparative analysis of student's performance.

Information related to test discussions will be notified on the homepage of the student's online platform.

| Module No. | Date                         | No. of Tests | Program Structure                              | Fee (incl. all taxes) |  |
|------------|------------------------------|--------------|------------------------------------------------|-----------------------|--|
| 2481       | 2 <sup>nd</sup> JUNE<br>2024 | 35           | 8 Fundamental + 17 Applied<br>+ 10 Full Length | 21000                 |  |