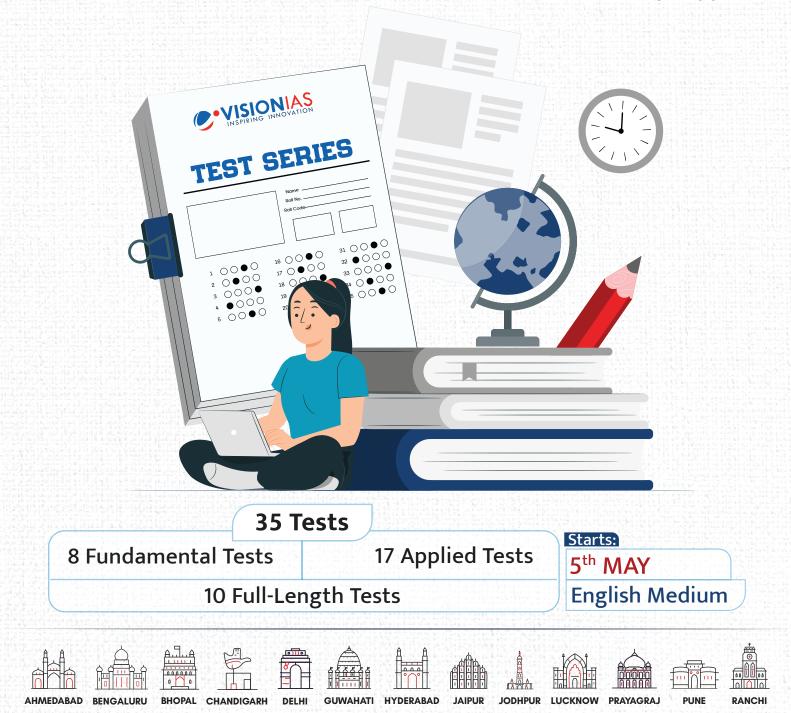

## Highlights of the Program

- Somprehensive coverage for the entire UPSC Prelims syllabus.
- Includes 35 Test Papers (Fundamental, Applied and Full-Length) based on the latest UPSC pattern and trend.
- Access to offline/online Post-Test Analysis, discussion, and doubt clearing sessions with faculty.
- S Answers and comprehensive explanation for every test paper.
- One to One Mentoring support and guidance for precise inputs on strengths, weakness, and guidance for building competencies.
- Quick Revision Material (QRM) for smart and efficient revision of the prelims syllabus.
- So Thoughtfully curated test series schedule that enables time-bound preparation, discipline and result oriented mindset.
- Innovative Assessment System and Performance Analysis with All India Rankings for comparative analysis of student's performance.

Information related to test discussions will be notified on the homepage of the student's online platform.

| Module No. | Date                        | No. of Tests | Program Structure                              | Fee (incl. all taxes) |   |
|------------|-----------------------------|--------------|------------------------------------------------|-----------------------|---|
| 2455       | 5 <sup>th</sup> MAY<br>2024 | 35           | 8 Fundamental + 17 Applied<br>+ 10 Full Length | 16000                 | ) |