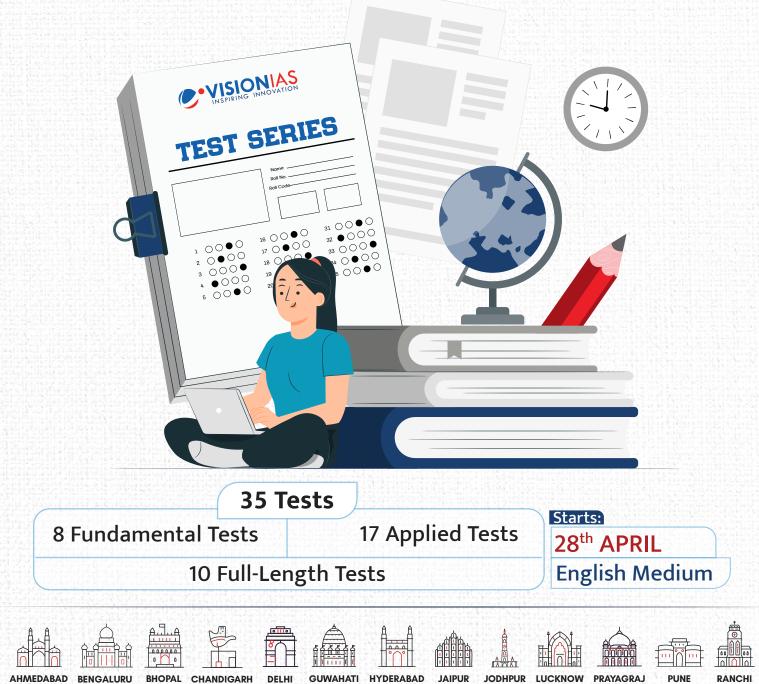

# **ALL INDIA GENERAL STUDIES** PRELIMS TEST SERIES AND MENTORING PROGRAM 2025

An Innovative Assessment System<sup>™</sup> for Comprehensive **Revision, Practice and Enhanced Performance with Mentoring Support** 

## Highlights of the Program

- Somprehensive coverage for the entire UPSC Prelims syllabus.
- Includes 35 Test Papers (Fundamental, Applied and Full-Length) based on the latest UPSC pattern and trend.
- Access to offline/online Post-Test Analysis, discussion, and doubt clearing sessions with faculty.
- S Answers and comprehensive explanation for every test paper.
- One to One Mentoring support and guidance for precise inputs on strengths, weakness, and guidance for building competencies.
- So Quick Revision Material (QRM) for smart and efficient revision of the prelims syllabus.
- Thoughtfully curated test series schedule that enables time-bound preparation, discipline and result oriented mindset.
- Innovative Assessment System and Performance Analysis with All India Rankings for comparative analysis of student's performance.

Information related to test discussions will be notified on the homepage of the student's online platform.

| Module No. | Date                           | No. of Tests | Program Structure                              | Fee (incl. all taxes) |  |
|------------|--------------------------------|--------------|------------------------------------------------|-----------------------|--|
| 2420       | 28 <sup>th</sup> APRIL<br>2024 | 35           | 8 Fundamental + 17 Applied<br>+ 10 Full Length | 16000                 |  |