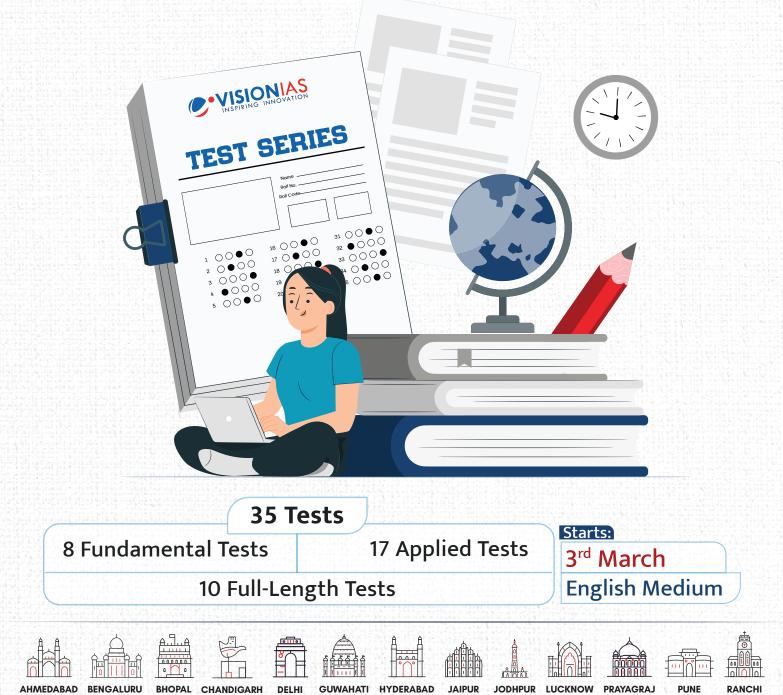

# ALL INDIA GENERAL STUDIES PRELIMS TEST SERIES AND MENTORING PROGRAM 2025

An Innovative Assessment System<sup>™</sup> for Comprehensive Revision, Practice and Enhanced Performance with Mentoring Support

Information related to test discussions will be notified on the homepage of the student's online platform.

| Module No. | Module No. Date               |    | Program Structure                              | Fee (incl. all taxes) |
|------------|-------------------------------|----|------------------------------------------------|-----------------------|
| 2361       | 3 <sup>rd</sup> March<br>2024 | 35 | 8 Fundamental + 17 Applied<br>+ 10 Full Length | ₹16000                |