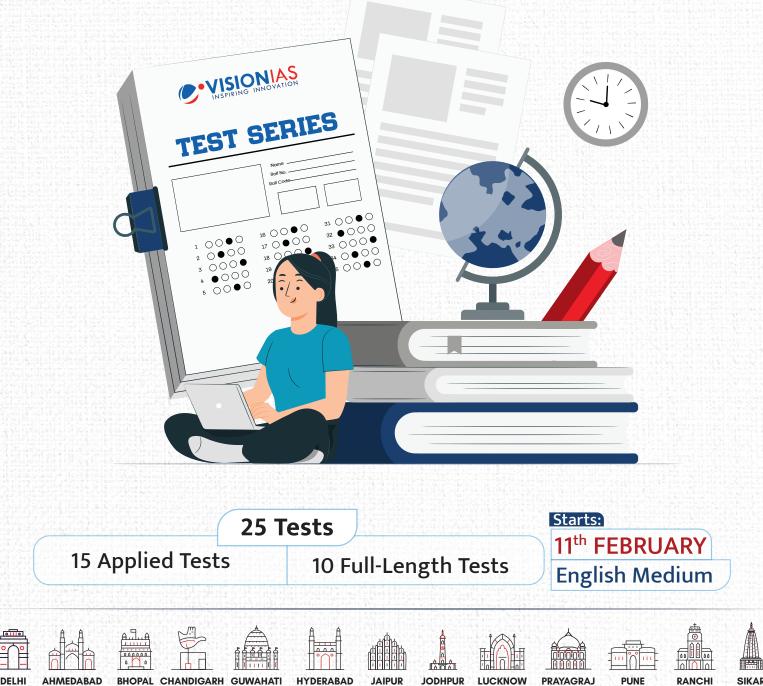

## Highlights of the Program

- Somprehensive coverage for the entire UPSC Prelims syllabus.
- Includes 25 Test Papers (Fundamental, Applied and Full-Length) based on the latest UPSC pattern and trend.
- Access to offline/online Post-Test Analysis, discussion, and doubt clearing sessions with faculty.
- S Answers and comprehensive explanation for every test paper.
- One to One Mentoring support and guidance for precise inputs on strengths, weakness, and guidance for building competencies.
- So Quick Revision Material (QRM) for smart and efficient revision of the prelims syllabus.
- Thoughtfully curated test series schedule that enables time-bound preparation, discipline and result oriented mindset.
- Innovative Assessment System and Performance Analysis with All India Rankings for comparative analysis of student's performance.

• Information related to test discussions will be notified on the homepage of the student's online platform.

| Module code | Date                               | No. of Tests | Program Structure              | Fee (incl. all taxes) |   |
|-------------|------------------------------------|--------------|--------------------------------|-----------------------|---|
| 2344        | 11 <sup>th</sup> FEBRUARY,<br>2024 | 25           | 15 Applied<br>+ 10 Full Length | 9000                  | ) |